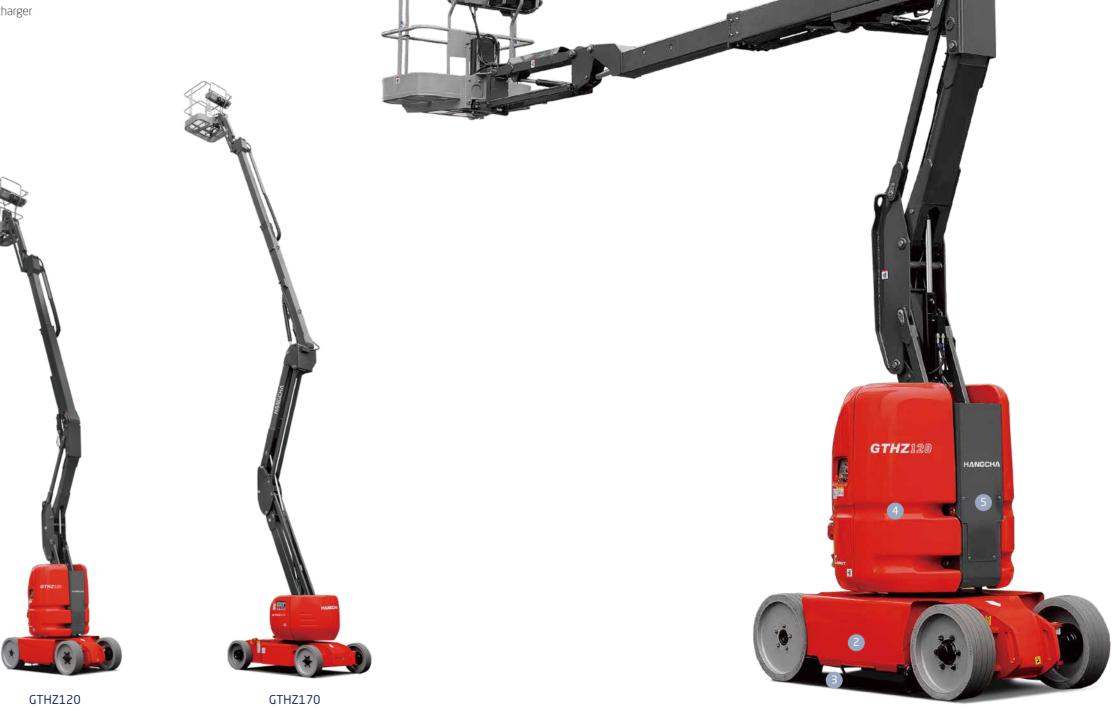

### **Articulating Booms**

| 1  | Manufacturer                    |      | HANGCHA GROUP CO.,LTD. |           |
|----|---------------------------------|------|------------------------|-----------|
| 2  | Model                           |      | GTHZ120                | GTHZ170   |
| 3  | Working height                  | m    | 11.95                  | 16.75     |
| 4  | Platform height                 | m    | 9.95                   | 14.75     |
| 5  | Horizontal height               | m    | 7.00                   | 9.3       |
| 6  | Up and over height              | m    | 4.77                   | 7.1       |
| 7  | Length                          | m    | 5.48                   | 6.92      |
| 8  | Length (storage)                | m    | 3.74                   | 5.4       |
| 9  | Wheel base                      | m    | 1.65                   | 2         |
| 10 | Width                           | m    | 1.22                   | 1.75      |
| 11 | Height                          | m    | 1.99                   | 2.09      |
| 12 | Height (storage)                | m    | 2.16                   | 2.09      |
| 13 | Basket size                     | m    | 1.20x0.77              | 1.20x0.77 |
| 14 | Turning radius inside           | m    | 1.55                   | 2.0       |
| 15 | Turning radius outside          | m    | 3.25                   | 4.30      |
| 16 | Turning radius outside (basket) | m    | 3.34                   | 5.6       |
| 17 | Ground Clearance                | m    | 0.10                   | 0.15      |
| 18 | Capacity                        | kg   | 200                    | 200       |
| 19 | Jib movement                    |      | ±70°                   | ±70°      |
| 20 | Basket roration                 |      | 140°                   | 140°      |
| 21 | Turret rotation                 |      | 350°                   | 355°      |
| 22 | Drive speed                     | km/h | 6.00                   | 4.5       |
| 23 | Working speed                   | km/h | 0.60                   | 0.60      |
| 24 | Gradeability                    | %    | 25%                    | 22%       |
| 25 | Maxi slope acceptable           | %    | 3° or 5%               | 3° or 5%  |
| 26 | Tires                           | m    | 0.60x0.19              | 0.60x0.19 |
| 27 | Wheel steer                     |      | 2                      | 2         |
| 28 | Wheel drive                     |      | 2                      | 2         |
| 29 | Batteries (C5)                  | V/Ah | 330,2x24               | 330,2x24  |
| 30 | Weight                          | kg   | 6550                   | 7030      |

## **Articulating Booms**