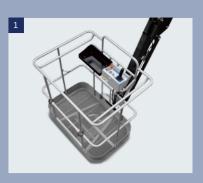

### **Standard specification**

- / Electrical battery traction
- / Negative brakes
- / Lifting brakests
- / Hour meter
- / Warning buzzer in the basket
- / 220V predisposal
- / Voltage indicator
- / Safety manual pump
- / Bus CAN technology / Diagnostic help integrated
- / Dual electrical motors
- / No marking tires / Anti-roll system
- / Integrated charger

#### **Options**

- / Working lights
- / Flashing light(all motion alarm)
- / Buzzer
- / Air predisposal
- / Electrical plug 220V
- / Over-load sensor system