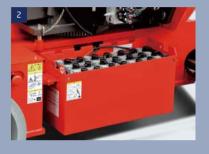

### **Standard specification**

- / Electrical battery traction
- / Negative brakes
- / Lifting brakests
- / Hour meter
- / Warning buzzer in the basket
- / 220V predisposal
- / Voltage indicator
- / Safety manual pump
- / Bus CAN technology / Diagnostic help integrated
- / Dual electrical motors
- / No marking tires / Anti-roll system
- / Integrated charger