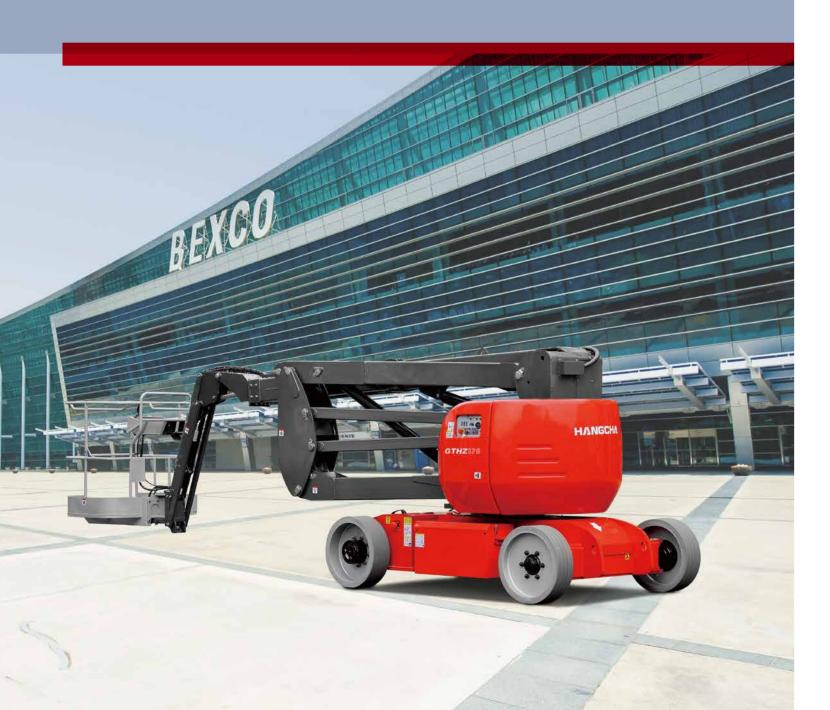

| 2                      | 2         |
| 29 | Batteries (C5)                  | V/Ah | 330,2x24               | 330,2x24  |
| 30 | Weight                          | kg   | 6550                   | 7030      |







GTHZ120 GTHZ170



ZHEJIANG HANGCHA IMP. &EXP. CO., LTD.

Factory site: 666 Xiangfu Road, Hangzhou, Zhejiang, China (311305)

Tel: +86-571-88926735 88926755 Fax: +86-571-88926789 88132890

sales@hcforklift.com www.hcforklift.com









 $\ensuremath{\mathsf{HANGCHA}}$  GROUP CO., LTD. reserves the right to make any changes without notice concerning colors,equipment,or specifications detailed in this brochure, or to discontinue individual models. The colors of trucks, delivered may differ slightly from those in brochures.





The World of Hangcha

## **Articulating Booms**



### **Standard specification**

- / Electrical battery traction
- / Negative brakes
- / Lifting brakests
- / Hour meter
- / Warning buzzer in the basket
- / 220V predisposal
- / Voltage indicator
- / Safety manual pump
- / Bus CAN technology / Diagnostic help integrated
- / Dual electrical motors
- / No marking tires / Anti-roll system
- / Integrated charger

#### **Options**

- / Working lights
- / Flashing light(all motion alarm)
- / Buzzer
- / Air predisposal
- / Electrical plug 220V
- / Over-load sensor system

# Easy/ Efficiency/ **Economy**