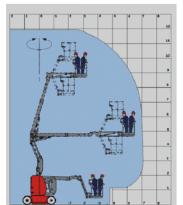

### **Articulating Booms**

| 1  | Manufacturer                    |      | HANGCHA GROUP CO.,LTD. |           |
|----|---------------------------------|------|------------------------|-----------|
| 2  | Model                           |      | GTHZ120                | GTHZ170   |
| 3  | Working height                  | m    | 11.95                  | 16.75     |
| 4  | Platform height                 | m    | 9.95                   | 14.75     |
| 5  | Horizontal height               | m    | 7.00                   | 9.3       |
| 6  | Up and over height              | m    | 4.77                   | 7.1       |
| 7  | Length                          | m    | 5.48                   | 6.92      |
| 8  | Length (storage)                | m    | 3.74                   | 5.4       |
| 9  | Wheel base                      | m    | 1.65                   | 2         |
| 10 | Width                           | m    | 1.22                   | 1.75      |
| 11 | Height                          | m    | 1.99                   | 2.09      |
| 12 | Height (storage)                | m    | 2.16                   | 2.09      |
| 13 | Basket size                     | m    | 1.20x0.77              | 1.20x0.77 |
| 14 | Turning radius inside           | m    | 1.55                   | 2.0       |
| 15 | Turning radius outside          | m    | 3.25                   | 4.30      |
| 16 | Turning radius outside (basket) | m    | 3.34                   | 5.6       |
| 17 | Ground Clearance                | m    | 0.10                   | 0.15      |
| 18 | Capacity                        | kg   | 200                    | 200       |
| 19 | Jib movement                    |      | ±70°                   | ±70°      |
| 20 | Basket roration                 |      | 140°                   | 140°      |
| 21 | Turret rotation                 |      | 350°                   | 355°      |
| 22 | Drive speed                     | km/h | 6.00                   | 4.5       |
| 23 | Working speed                   | km/h | 0.60                   | 0.60      |
| 24 | Gradeability                    | %    | 25%                    | 22%       |
| 25 | Maxi slope acceptable           | %    | 3° or 5%               | 3° or 5%  |
| 26 | Tires                           | m    | 0.60x0.19              | 0.60x0.19 |
| 27 | Wheel steer                     |      | 2                      | 2         |
| 28 | Wheel drive                     |      | 2                      | 2         |
| 29 | Batteries (C5)                  | V/Ah | 330,2x24               | 330,2x24  |
| 30 | Weight                          | kg   | 6550                   | 7030      |