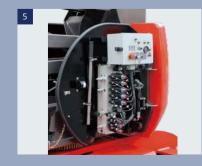

### **Standard specification**

- / Electrical battery traction
- / Negative brakes
- / Lifting brakests
- / Hour meter
- / Warning buzzer in the basket
- / 220V predisposal
- / Voltage indicator
- / Safety manual pump
- / Bus CAN technology / Diagnostic help integrated
- / Dual electrical motors
- / No marking tires / Anti-roll system
- / Integrated charger

#### **Options**

- / Working lights
- / Flashing light(all motion alarm)
- / Buzzer
- / Air predisposal
- / Electrical plug 220V
- / Over-load sensor system