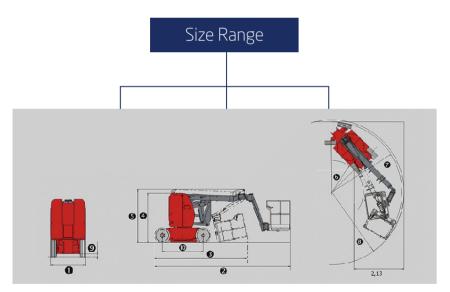

### **Articulating Booms**

| 1  | Manufacturer                    |      | HANGCHA GROUP CO.,LTD. |           |
|----|---------------------------------|------|------------------------|-----------|
| 2  | Model                           |      | GTHZ120                | GTHZ170   |
| 3  | Working height                  | m    | 11.95                  | 16.75     |
| 4  | Platform height                 | m    | 9.95                   | 14.75     |
| 5  | Horizontal height               | m    | 7.00                   | 9.3       |
| 6  | Up and over height              | m    | 4.77                   | 7.1       |
| 7  | Length                          | m    | 5.48                   | 6.92      |
| 8  | Length (storage)                | m    | 3.74                   | 5.4       |
| 9  | Wheel base                      | m    | 1.65                   | 2         |
| 10 | Width                           | m    | 1.22                   | 1.75      |
| 11 | Height                          | m    | 1.99                   | 2.09      |
| 12 | Height (storage)                | m    | 2.16                   | 2.09      |
| 13 | Basket size                     | m    | 1.20x0.77              | 1.20x0.77 |
| 14 | Turning radius inside           | m    | 1.55                   | 2.0       |
| 15 | Turning radius outside          | m    | 3.25                   | 4.30      |
| 16 | Turning radius outside (basket) | m    | 3.34                   | 5.6       |
| 17 | Ground Clearance                | m    | 0.10                   | 0.15      |
| 18 | Capacity                        | kg   | 200                    | 200       |
| 19 | Jib movement                    |      | ±70°                   | ±70°      |
| 20 | Basket roration                 |      | 140°                   | 140°      |
| 21 | Turret rotation                 |      | 350°                   | 355°      |
| 22 | Drive speed                     | km/h | 6.00                   | 4.5       |
| 23 | Working speed                   | km/h | 0.60                   | 0.60      |
| 24 | Gradeability                    | %    | 25%                    | 22%       |
| 25 | Maxi slope acceptable           | %    | 3° or 5%               | 3° or 5%  |
| 26 | Tires                           | m    | 0.60x0.19              | 0.60x0.19 |
| 27 | Wheel steer                     |      | 2                      | 2         |
| 28 | Wheel drive                     |      | 2                      | 2         |
| 29 | Batteries (C5)                  | V/Ah | 330,2x24               | 330,2x24  |
| 30 | Weight                          | kg   | 6550                   | 7030      |