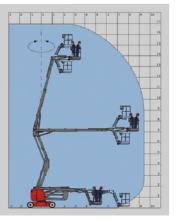

### **Articulating Booms**

| 1  | Manufacturer                    |      | HANGCHA GROUP CO.,LTD. |           |
|----|---------------------------------|------|------------------------|-----------|
| 2  | Model                           |      | GTHZ120                | GTHZ170   |
| 3  | Working height                  | m    | 11.95                  | 16.75     |
| 4  | Platform height                 | m    | 9.95                   | 14.75     |
| 5  | Horizontal height               | m    | 7.00                   | 9.3       |
| 6  | Up and over height              | m    | 4.77                   | 7.1       |
| 7  | Length                          | m    | 5.48                   | 6.92      |
| 8  | Length (storage)                | m    | 3.74                   | 5.4       |
| 9  | Wheel base                      | m    | 1.65                   | 2         |
| 10 | Width                           | m    | 1.22                   | 1.75      |
| 11 | Height                          | m    | 1.99                   | 2.09      |
| 12 | Height (storage)                | m    | 2.16                   | 2.09      |
| 13 | Basket size                     | m    | 1.20x0.77              | 1.20x0.77 |
| 14 | Turning radius inside           | m    | 1.55                   | 2.0       |
| 15 | Turning radius outside          | m    | 3.25                   | 4.30      |
| 16 | Turning radius outside (basket) | m    | 3.34                   | 5.6       |
| 17 | Ground Clearance                | m    | 0.10                   | 0.15      |
| 18 | Capacity                        | kg   | 200                    | 200       |
| 19 | Jib movement                    |      | ±70°                   | ±70°      |
| 20 | Basket roration                 |      | 140°                   | 140°      |
| 21 | Turret rotation                 |      | 350°                   | 355°      |
| 22 | Drive speed                     | km/h | 6.00                   | 4.5       |
| 23 | Working speed                   | km/h | 0.60                   | 0.60      |
| 24 | Gradeability                    | %    | 25%                    | 22%       |
| 25 | Maxi slope acceptable           | %    | 3° or 5%               | 3° or 5%  |
| 26 | Tires                           | m    | 0.60x0.19              | 0.60x0.19 |
| 27 | Wheel steer                     |      | 2                      | 2         |
| 28 | Wheel drive                     |      | 2                      | 2         |
| 29 | Batteries (C5)                  | V/Ah | 330,2x24               | 330,2x24  |
| 30 | Weight                          | kg   | 6550                   | 7030      |