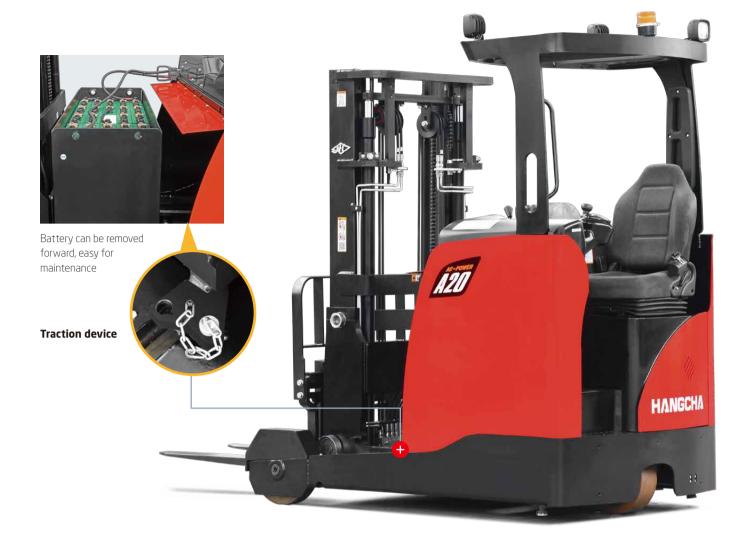

#### Maintenance

- / The fully-opened cover provides easy maintenance for motor, controller and transmission, braking, and hydraulic systems.
- / The battery compartment can be removed forward, so replacement or maintenance is very easy.