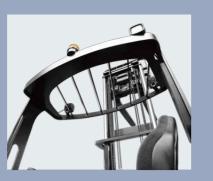

#### **High-performance Mast**

- / The operator has wider view in the load direction.
- / Built-in sideshifter and fork tilting are standard configuration.
- / The mast made with imported steel channels and compact structural design has a maximum lifting height: 12500mm.
- / Height monitoring and lifting height limitation system are optional.