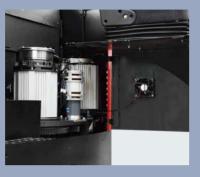

#### **Advance**

- / Three-phase AC technology is applied for driving and steering, AC technologies are available for lifting. Full AC power system has higher efficiency, and is free maintenance.
- / The MOSFET integrated controller guarantees smooth and accurate control on driving, steering and lifting, as well as superior speed regulation performance, with regenerative braking, reverse braking, anti-slipping on slope and other functions, resulting in more efficient, safer operations.
- / The LCD battery condition meter, timer, fault self-diagnosis meter, and display can not only display most important operating data, driving direction and location of driving wheels that are interactive with steering, but also realize accurate display in harsh environment.
- / The full AC truck is equipped with non-backlash, high pressure resistant, silent gear pump.
- / The full AC truck is equipped with stepless speed regulation for lifting operation, the mast lift top buffering, mast move forward/backward buffering, travelling speed and speed of mast move forward/backward will slow down automatically when the mast lifting high position, all of this can greatly improve the stability of the truck.
- / The CANBUS communication technology is applied to monitor motor speed, temperature, and other information in real time, realizing closed-loop control.
- / The truck has a triple braking mechanism, i.e. electronic braking (reverse regenerative braking), front wheel hydraulic braking, and electromagnetic parking braking.