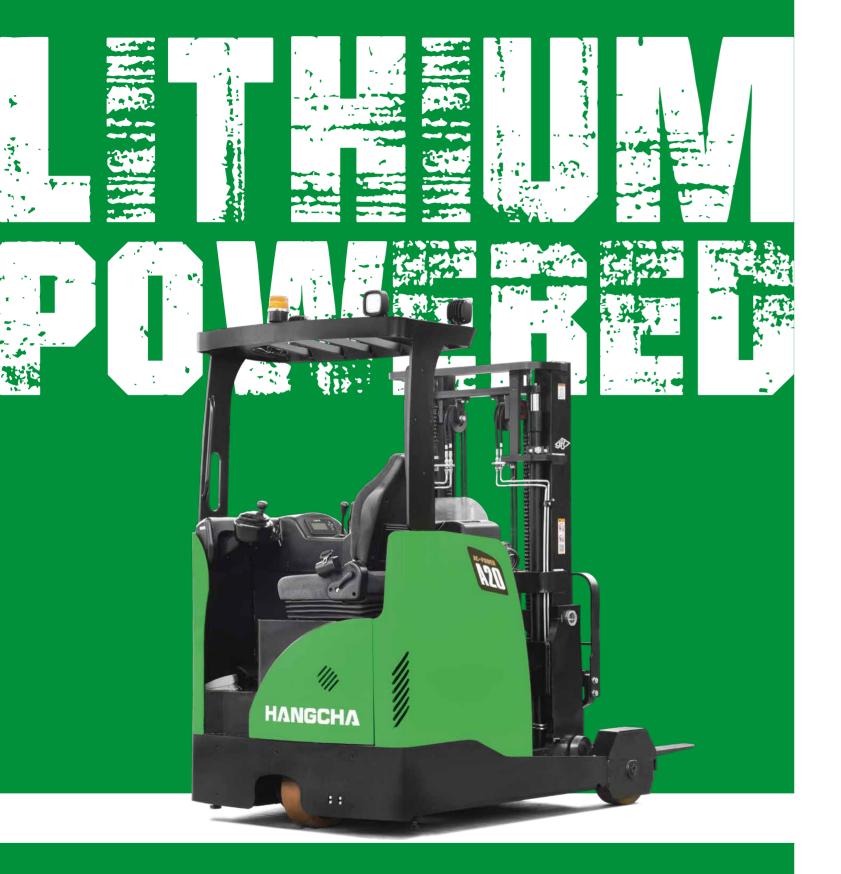

# **A Series Reach Truck**

with capacities of 1,200 to 2,000kg

The World of Hangcha

# INNOVATIVE SOLUTIONS NEW POWER NOW

Innovative, reliable lithium-ion technology (Lithium Iron-Phosphate), which are developed jointly by HANGCHA and CATL. Battery cells and modules are from CATL, with reliable quality, exclusively for HANGCHA.