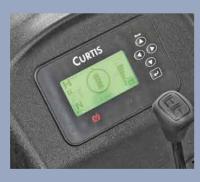

#### **Advance**

- / Three-phase AC technology is applied for driving and steering, AC technologies are available for lifting. Full AC power system has higher efficiency, and is free maintenance.
- / The MOSFET integrated controller guarantees smooth and accurate control on driving, steering and lifting, as well as superior speed regulation performance, with regenerative braking, reverse braking, anti-slipping on slope and other functions, resulting in more efficient, safer operations.
- / The LCD battery condition meter, timer, fault self-diagnosis meter, and display can not only display most important operating data, driving direction and location of driving wheels that are interactive with steering, but also realize accurate display in harsh environment.
- / The full AC truck is equipped with non-backlash, high pressure resistant, silent gear pump.
- / The full AC truck is equipped with stepless speed regulation for lifting operation, the mast lift top buffering, mast move forward/backward buffering, travelling speed and speed of mast move forward/backward will slow down automatically when the mast lifting high position, all of this can greatly improve the stability of the truck.
- / The CANBUS communication technology is applied to monitor motor speed, temperature, and other information in real time, realizing closed-loop control.
- / The truck has a triple braking mechanism, i.e. electronic braking (reverse regenerative braking), front wheel hydraulic braking, and electromagnetic parking braking.