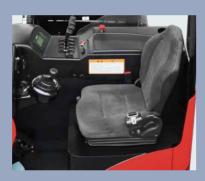

#### Comfort

- / Operating levers of ergonomic design, integrated console, all important operating parts are within the reach of your hands.
- / The mast of optimized design with wide view avoids blocking the sight of the operator, and large size of the fork shelf offers wider view.
- / The seat can be adjusted forward and backward, also with the function of vibration reduction.
- / The truck body with increased width and height offers larger operating space for hands and legs of the operator.
- / The new designed overhead guard structure allows the operator to observe the movement of load more clearly.