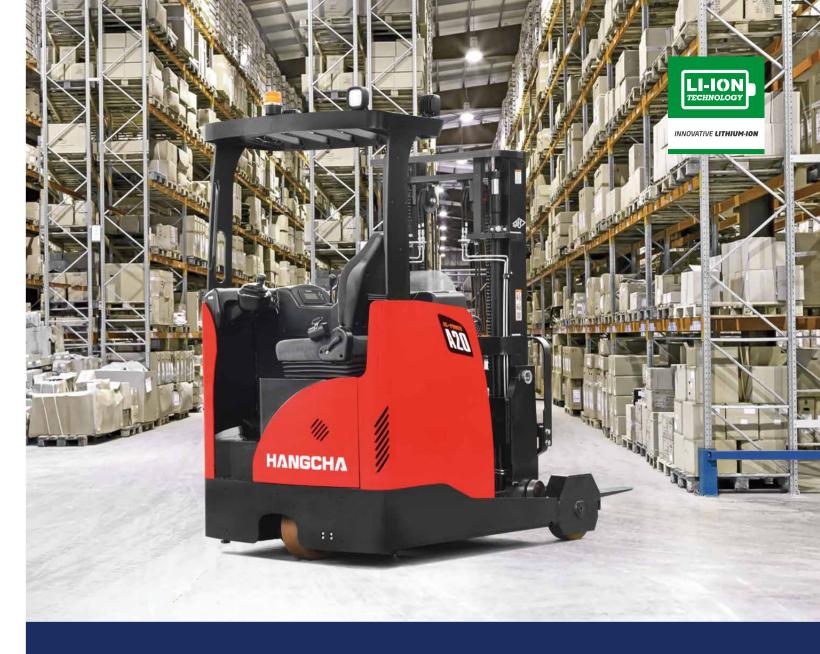

# **A Series Reach Truck**

with capacities of 1,200 to 2,000kg

The World of Hangcha

# INNOVATIVE SOLUTIONS NEW POWER NOW

Innovative, reliable lithium-ion technology (Lithium Iron-Phosphate), which are developed jointly by HANGCHA and CATL. Battery cells and modules are from CATL, with reliable quality, exclusively for HANGCHA.

## **A Series Reach Truck**

The reach truck is suitable for working in narrow passageway and confined space, with high lifting and load capacity, and is the ideal tool for loading, unloading, handling, and stacking in warehouse, supermarket, and workshop.