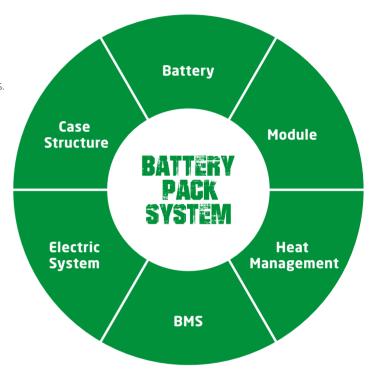

- / We use square lithium iron phosphate batteries and modules used in large quantities by commercial vehicles in mature economies.
- / The module uses an aluminum alloy frame which is sturdy, lightweight and with excellent heat dissipation.
- / Safe and effective: Charging efficiency as high as 98%, thermal runaway temperature 600 °C or above.
- / Adapted to low temperatures: Comes standard with an electrical heating feature, ensuring normal operation in low temperatures.
- / Quick charging: Can charge and operate at the same time, fully charged in 2hours.
- / Long-working: 4000 charging cycles, capacity retention greater than 80%.
- / Maintenance-free: Battery does not require manual maintenance.
- / Green and clean: Pollution-free, zero emissions.