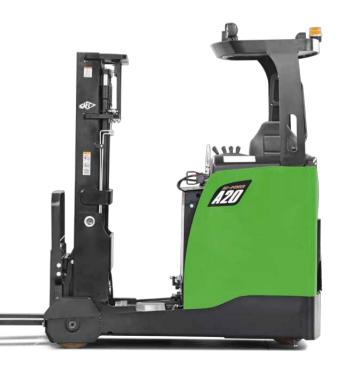

#### **Appearance**

/ The worldwide popular, great-circle, streamlined surface modeling is applied, with smooth, beautiful, and elegant appearance.

#### **Stability**

/ The broad and solid chassis and steady reach mechanism, as well as the drive unit that is fixed at center, realize low gravity center, and guarantee sufficient stability of the truck.

### **Flexibility**

/ The driving system that is located at rear part of chassis uses EPS (Electric Power Steering) technology, features low-speed and large torque. The 180-degree steering mode of standard configuration, make the truck flexible and convenient, and allow it turn easily even in confined space.